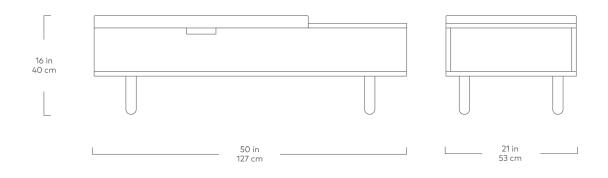

White Wash Ash

Part of the Mimico Series, this multi-purpose design has a distinctive Scandinavian influence. The Mimico can be used as an ottoman, coffee table, or bench. Perfect for the living room, bedroom or entryway, the upholstered top provides a comfortable seat, and flips up easily to stash clutter. It features a hard surface area to rest your sunglasses or keys while you get ready for the day. The end has an open cubby for displaying books and magazines, and the legs are turned, solid wood.