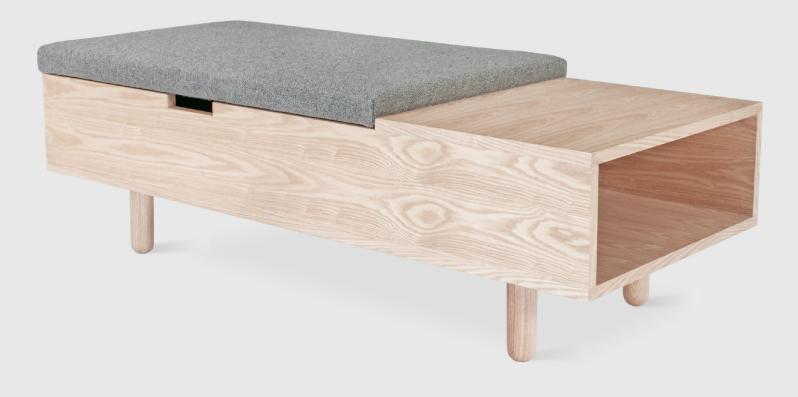

White Wash Ash

Part of the Mimico Series, this multi-purpose design has a distinctive Scandinavian influence. The Mimico can be used as an ottoman, coffee table, or bench. Perfect for the living room, bedroom or entryway, the upholstered top provides a comfortable seat, and flips up easily to stash clutter. It features a hard surface area to rest your sunglasses or keys while you get ready for the day. The end has an open cubby for displaying books and magazines, and the legs are turned, solid wood.